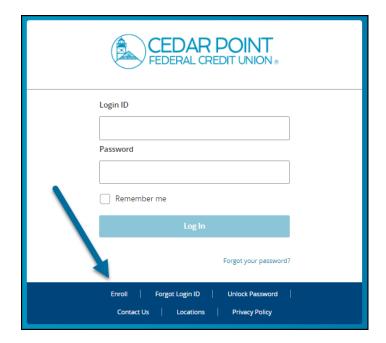

2. If this is your first time logging into the system, you will need to re-enroll. To begin, select, 'Enroll' to be taken to the enrollment form.

3. Complete Digital Banking Enrollment section by providing your Last Name, Social Security number, Date of Birth, Zip Code, and the Login ID you would like to use going forward.