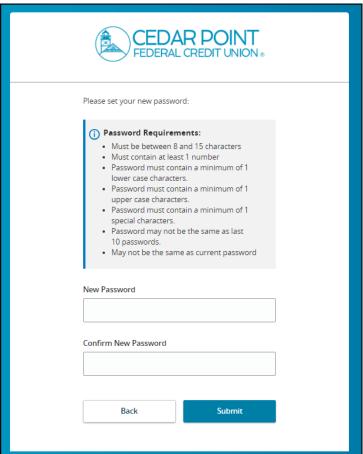

6. Enter the secure access code in the box once it has been received. Submit.

7. Review your User Profile and make any necessary updates.

Submit Profile.

8. Enter and confirm your new password.

9. Read the 'First Time Login Disclaimer'. Scroll to the bottom of the screen to accept.