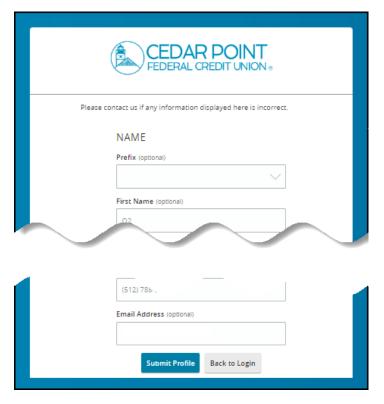

6. Enter the secure access code in the box once it has been received. Submit.

7. Review your User Profile and make any necessary updates.

Submit Profile.

8. Enter and confirm your new password.

9. Read the 'First Time Login Disclaimer'. Scroll to the bottom of the screen to accept.