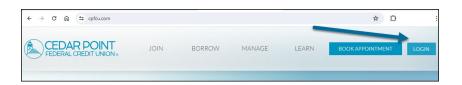

NOTE: This is for existing CPFCU Members who need to enroll in Online Banking. You must have an existing relationship with the Credit Union in order to use this enrollment process.

1. Proceed to cpfcu.com and select 'Login'.