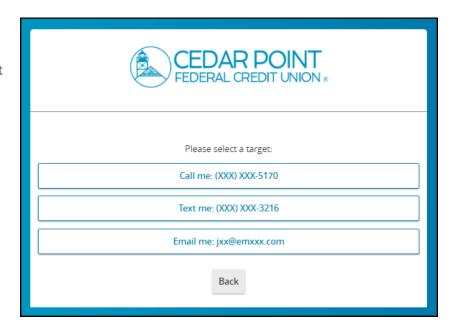

 Upon successful enrollment, you will be prompted to provide additional, out of wallet verification via a one-time, secure access code.

Select the target to where you would like to have a secure access code delivered.