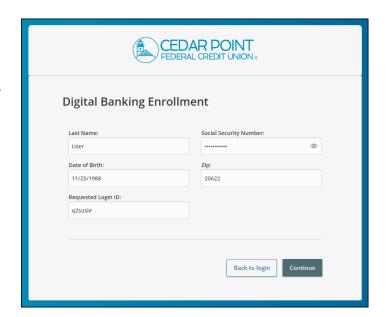

2. If this is your first time logging into the system, you will need to re-enroll. To begin, select, 'Enroll' to be taken to the enrollment form.

3. Complete Digital Banking Enrollment section by providing your Last Name, Social Security number, Date of Birth, Zip Code, and the Login ID you would like to use going forward.