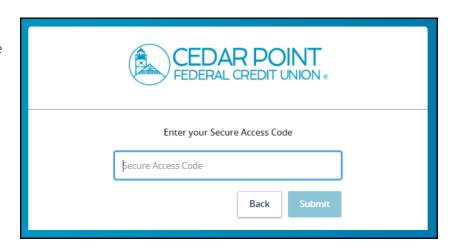

6. Enter the secure access code in the box once it has been received. Submit.

7. Review your User Profile and make any necessary updates.

Submit Profile.

8. Enter and confirm your new password.

9. Read the 'First Time Login Disclaimer'. Scroll to the bottom of the screen to accept.