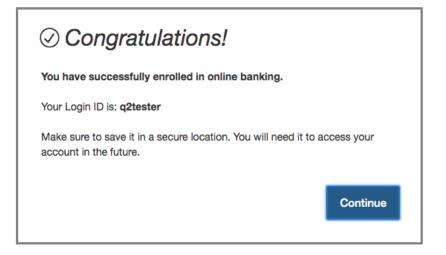

Select 'Continue'.

Questions? Give us a call.

Member Service Center: (301) 863-7071

 Upon successful verification of your information, you have successfully completed enrollment and will see this 'Congratulations' message.